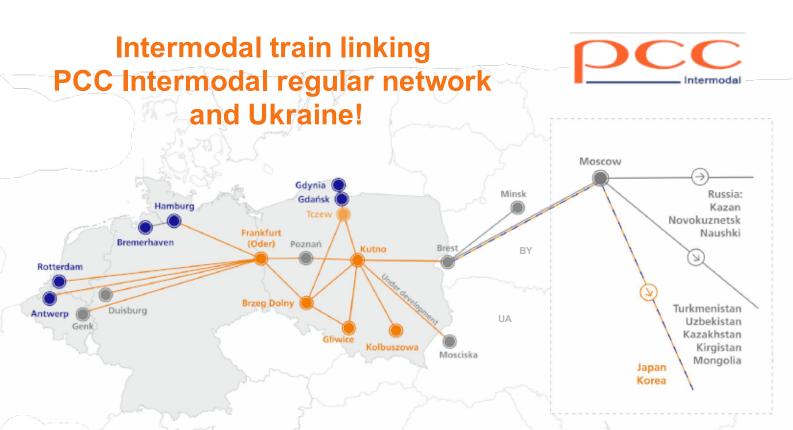

## **NEW CONNECTION UNDER DEVELOPMENT** UKRAINE - POLAND - UKRAINE

- Regular train connection (starting from one weekly to be developed up to daily services)
- All type of containers allowed: 45 ft HC PW, DV and HC 20', 30', 40', tanks and reefers

Transit time between PL/UA border and:

1 dav

2 days

2 days

3 days

2 days

3 days

4 days

5 days

- PL Central Poland: PL Lower Silesia: PL Upper Silesia:
- PL Opper Silesia.
- PL Podkarpatia:
- DE Frankfurt (Oder):
- DE Ruhr Area (Duisburg):
- NL Rotterdam:

**BE Antwerp/Genk:** 

- Dangerous goods and heavy cargo reliable logistics
- All in services, complex logistics solutions documentation and customs support